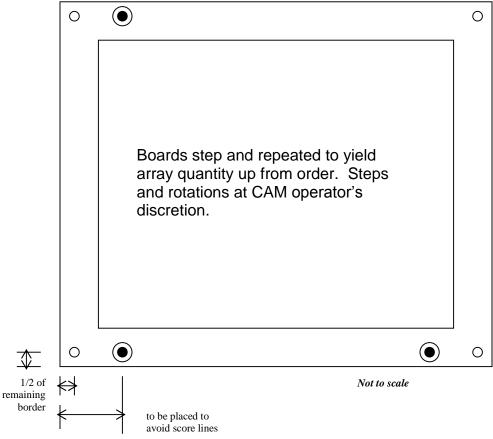

Standard array configuration to be used in the absence of any other specification.

If no information supplied the border should be .500" on all 4 sides, measured from the board edge.

- Fiducials to be added to both outer layers, qty. 3, .050" round copper feature, .150" round soldermask clearance
- O Tooling holes, qty. 4, .125" NPTH, only added if remaining rail is .300" or greater

Board spacing and tab configuration:

- Scored array boards placed edge to edge
- Tabbed array, .100" spacing, .050"wide tabs, 1 per edge
  - Perforations in tabs if requested .018" NPTH,
    .028" on centers, centered on board edge, qty
    4. for .050" tabs.